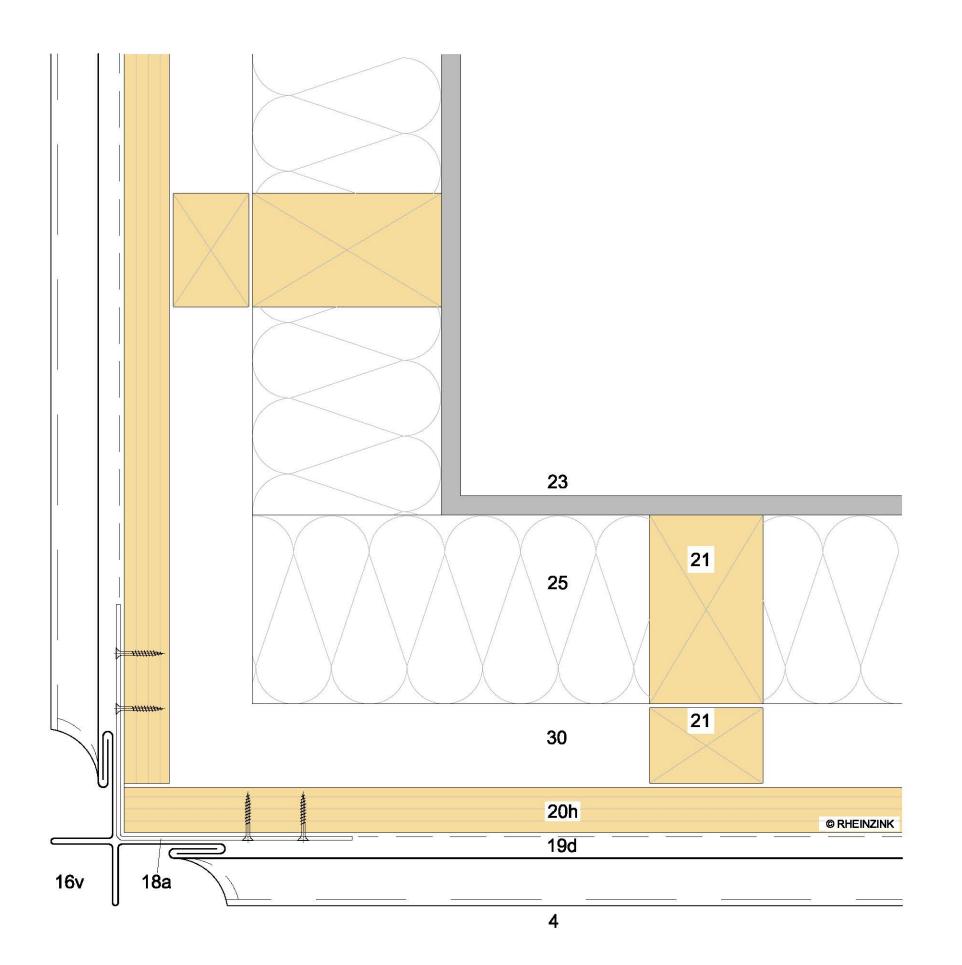

- 04 RHEINZINK-Angled Standing Seam Facade
- 16 RHEINZINK-Building Profile
  - v Corner profile
- 18 Support Profile
  - a Galvanised steel
- 19 Separating Layer
  - d Breather membrane
- 20 Substructure
  - h WBP plywood or OSB Grade 3 Min. 18mm thick
- 21 Batten/ Squared Timber
  - Batten
  - Squared Timber
- 23 Supporting Structure
- 25 Thermal insulation
- 30 Ventilated Air Space