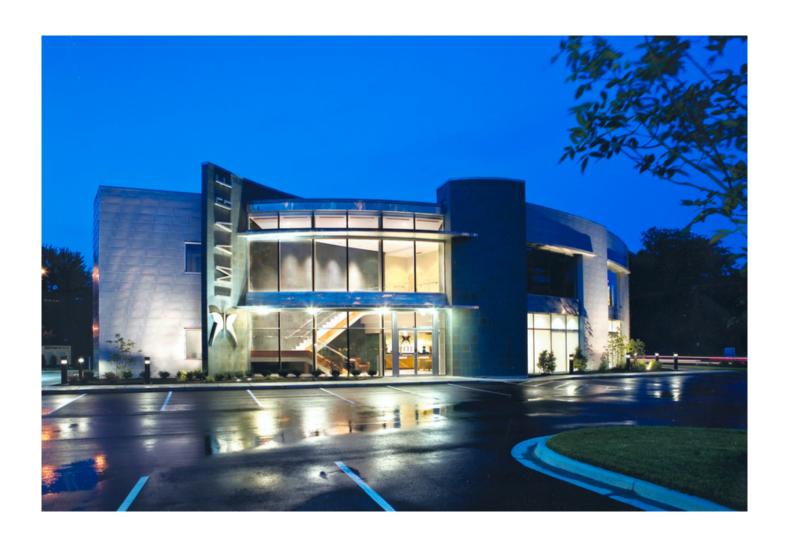

# **MEDICAL OFFICE BUILDING**

Louisville, KY, United States

Copyright: RHEINZINK www.rheinzink.co.uk

# **Technical Specifications**

Facade: Flat Lock Tile System RHEINZINK-prePATINA blue-grey

Facade: Angled Standing Seam System RHEINZINK-prePATINA graphite-grey

Facade: Special Solutions

RHEINZINK-CLASSIC bright rolled