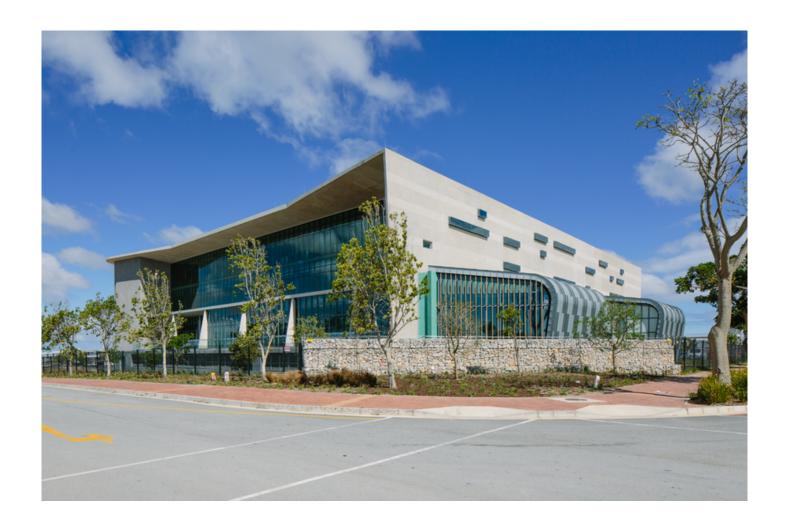

# **SANRAL - REGIONAL OFFICE**

Port Elizabeth, South Africa

Copyright: RHEINZINK www.rheinzink.co.uk

## **Technical Specifications**

Roof: 200 m<sup>2</sup> 1.5 t Double Standing Seam RHEINZINK-prePATINA blue-grey

Facade: 50 m<sup>2</sup> 0.3 t Angled Standing Seam System

RHEINZINK-prePATINA blue-grey